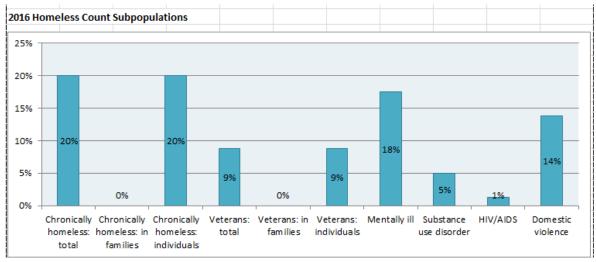

### **HOMELESS COUNT**

|                                                                                                                                                                                        | 2011               | 2012        | 2013               | 2014              | 2015        | 2016               |
|----------------------------------------------------------------------------------------------------------------------------------------------------------------------------------------|--------------------|-------------|--------------------|-------------------|-------------|--------------------|
| Total homeless: living in shelters, transitional housing, and places not meant for human habitation.  Does not include doubled up or staying in institutions (hospitals, jails, detox) | 136                | 110         | 123                | 108               | 129         | 80                 |
| Sheltered homeless                                                                                                                                                                     | 103                | 82          | 93                 | 99                | 109         | 65<br>31 /44       |
| Emergency Shelter/Transitional Housing Unsheltered homeless                                                                                                                            | <i>77/26</i><br>33 | 60/22<br>28 | <i>67/26</i><br>30 | <i>73/26</i><br>9 | 81/28<br>20 | <i>21/44</i><br>15 |
| Adults & children in families                                                                                                                                                          | 26                 | 22          | 26                 | 26                | 28          | 10                 |
| Children in families                                                                                                                                                                   | 17                 | 15          | 16                 | 17                | 19          | 6                  |
| Adults in families with children                                                                                                                                                       | 9                  | 7           | 10                 | 9                 | 9           | 4                  |
| Adults in households without children                                                                                                                                                  | 110                | 88          | 97                 | 82                | 101         | 70                 |
| Total adults                                                                                                                                                                           | 119                | 95          | 107                | 91                | 110         | 70                 |
| Unaccompanied youth (under 18)                                                                                                                                                         | 0                  | 0           | 0                  | 0                 | 0           | 0                  |
| Homeless veterans                                                                                                                                                                      | 10                 | 8           | 9                  | 13                | 12          | 7                  |
| Chronically homeless: person with a disability who has been homeless for 1+ years or on 4+ occasions in 3 years totaling 12+ months                                                    | 50                 | 29          | 28                 | 23                | 25          | 16                 |
| Adults with serious mental illness                                                                                                                                                     | 41                 | 39          | 32                 | 49                | 30          | 14                 |
| Adults with substance use disorder                                                                                                                                                     | 38                 | 43          | 30                 | 43                | 18          | 4                  |
| Adults with HIV/AIDS                                                                                                                                                                   | 0                  | 0           | 1                  | 5                 | 1           | 1                  |
| Victims of domestic violence                                                                                                                                                           | 6                  | 2           | 8                  | 14                | 11          | 11                 |
| Adults discharged from the following                                                                                                                                                   | places w           | ithin 30 de | ays of bec         | oming ho          | meless:     |                    |
| Criminal justice system (jails, prisons)                                                                                                                                               | 5                  | 4           | 4                  | 7                 | 9           | 2                  |
| Behavioral health system (MH hospitals or SA treatment)                                                                                                                                | 3                  | 0           | 8                  | 12                | 6           | 0                  |
| Health care system (hospitals)                                                                                                                                                         | 2                  | 5           | 7                  | 5                 | 5           | 2                  |