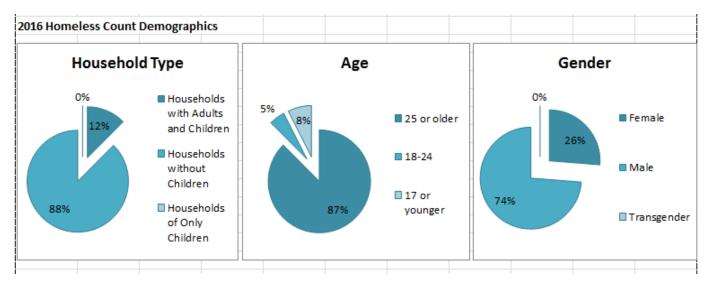

### **HOMELESS COUNT**

|                                                                                                                                                                                        | 2011               | 2012        | 2013               | 2014              | 2015        | 2016               |
|----------------------------------------------------------------------------------------------------------------------------------------------------------------------------------------|--------------------|-------------|--------------------|-------------------|-------------|--------------------|
| Total homeless: living in shelters, transitional housing, and places not meant for human habitation.  Does not include doubled up or staying in institutions (hospitals, jails, detox) | 136                | 110         | 123                | 108               | 129         | 80                 |
| Sheltered homeless                                                                                                                                                                     | 103                | 82          | 93                 | 99                | 109         | 65<br>31 /44       |
| Emergency Shelter/Transitional Housing Unsheltered homeless                                                                                                                            | <i>77/26</i><br>33 | 60/22<br>28 | <i>67/26</i><br>30 | <i>73/26</i><br>9 | 81/28<br>20 | <i>21/44</i><br>15 |
| Adults & children in families                                                                                                                                                          | 26                 | 22          | 26                 | 26                | 28          | 10                 |
| Children in families                                                                                                                                                                   | 17                 | 15          | 16                 | 17                | 19          | 6                  |
| Adults in families with children                                                                                                                                                       | 9                  | 7           | 10                 | 9                 | 9           | 4                  |
| Adults in households without children                                                                                                                                                  | 110                | 88          | 97                 | 82                | 101         | 70                 |
| Total adults                                                                                                                                                                           | 119                | 95          | 107                | 91                | 110         | 70                 |
| Unaccompanied youth (under 18)                                                                                                                                                         | 0                  | 0           | 0                  | 0                 | 0           | 0                  |
| Homeless veterans                                                                                                                                                                      | 10                 | 8           | 9                  | 13                | 12          | 7                  |
| Chronically homeless: person with a disability who has been homeless for 1+ years or on 4+ occasions in 3 years totaling 12+ months                                                    | 50                 | 29          | 28                 | 23                | 25          | 16                 |
| Adults with serious mental illness                                                                                                                                                     | 41                 | 39          | 32                 | 49                | 30          | 14                 |
| Adults with substance use disorder                                                                                                                                                     | 38                 | 43          | 30                 | 43                | 18          | 4                  |
| Adults with HIV/AIDS                                                                                                                                                                   | 0                  | 0           | 1                  | 5                 | 1           | 1                  |
| Victims of domestic violence                                                                                                                                                           | 6                  | 2           | 8                  | 14                | 11          | 11                 |
| Adults discharged from the following                                                                                                                                                   | places w           | ithin 30 de | ays of bec         | oming ho          | meless:     |                    |
| Criminal justice system (jails, prisons)                                                                                                                                               | 5                  | 4           | 4                  | 7                 | 9           | 2                  |
| Behavioral health system (MH hospitals or SA treatment)                                                                                                                                | 3                  | 0           | 8                  | 12                | 6           | 0                  |
| Health care system (hospitals)                                                                                                                                                         | 2                  | 5           | 7                  | 5                 | 5           | 2                  |