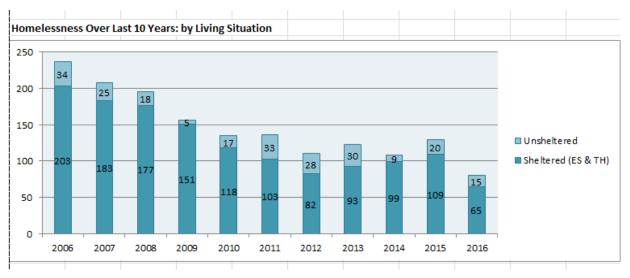

### **HOMELESS COUNT**

|                                                                                                                                                                                        | 2011               | 2012        | 2013               | 2014              | 2015        | 2016               |
|----------------------------------------------------------------------------------------------------------------------------------------------------------------------------------------|--------------------|-------------|--------------------|-------------------|-------------|--------------------|
| Total homeless: living in shelters, transitional housing, and places not meant for human habitation.  Does not include doubled up or staying in institutions (hospitals, jails, detox) | 136                | 110         | 123                | 108               | 129         | 80                 |
| Sheltered homeless                                                                                                                                                                     | 103                | 82          | 93                 | 99                | 109         | 65<br>31 /44       |
| Emergency Shelter/Transitional Housing Unsheltered homeless                                                                                                                            | <i>77/26</i><br>33 | 60/22<br>28 | <i>67/26</i><br>30 | <i>73/26</i><br>9 | 81/28<br>20 | <i>21/44</i><br>15 |
| Adults & children in families                                                                                                                                                          | 26                 | 22          | 26                 | 26                | 28          | 10                 |
| Children in families                                                                                                                                                                   | 17                 | 15          | 16                 | 17                | 19          | 6                  |
| Adults in families with children                                                                                                                                                       | 9                  | 7           | 10                 | 9                 | 9           | 4                  |
| Adults in households without children                                                                                                                                                  | 110                | 88          | 97                 | 82                | 101         | 70                 |
| Total adults                                                                                                                                                                           | 119                | 95          | 107                | 91                | 110         | 70                 |
| Unaccompanied youth (under 18)                                                                                                                                                         | 0                  | 0           | 0                  | 0                 | 0           | 0                  |
| Homeless veterans                                                                                                                                                                      | 10                 | 8           | 9                  | 13                | 12          | 7                  |
| Chronically homeless: person with a disability who has been homeless for 1+ years or on 4+ occasions in 3 years totaling 12+ months                                                    | 50                 | 29          | 28                 | 23                | 25          | 16                 |
| Adults with serious mental illness                                                                                                                                                     | 41                 | 39          | 32                 | 49                | 30          | 14                 |
| Adults with substance use disorder                                                                                                                                                     | 38                 | 43          | 30                 | 43                | 18          | 4                  |
| Adults with HIV/AIDS                                                                                                                                                                   | 0                  | 0           | 1                  | 5                 | 1           | 1                  |
| Victims of domestic violence                                                                                                                                                           | 6                  | 2           | 8                  | 14                | 11          | 11                 |
| Adults discharged from the following                                                                                                                                                   | places w           | ithin 30 de | ays of bec         | oming ho          | meless:     |                    |
| Criminal justice system (jails, prisons)                                                                                                                                               | 5                  | 4           | 4                  | 7                 | 9           | 2                  |
| Behavioral health system (MH hospitals or SA treatment)                                                                                                                                | 3                  | 0           | 8                  | 12                | 6           | 0                  |
| Health care system (hospitals)                                                                                                                                                         | 2                  | 5           | 7                  | 5                 | 5           | 2                  |