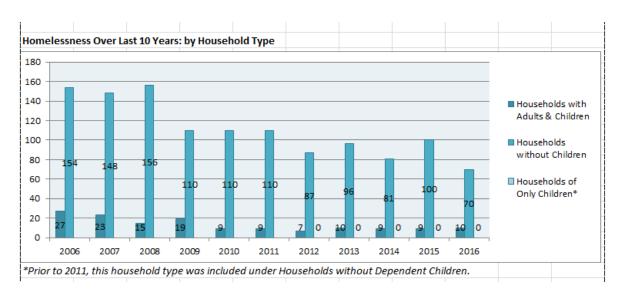

### **HOMELESS COUNT**

|                                                                                                                                                                                        | 2011               | 2012        | 2013               | 2014              | 2015        | 2016               |
|----------------------------------------------------------------------------------------------------------------------------------------------------------------------------------------|--------------------|-------------|--------------------|-------------------|-------------|--------------------|
| Total homeless: living in shelters, transitional housing, and places not meant for human habitation.  Does not include doubled up or staying in institutions (hospitals, jails, detox) | 136                | 110         | 123                | 108               | 129         | 80                 |
| Sheltered homeless                                                                                                                                                                     | 103                | 82          | 93                 | 99                | 109         | 65<br>31 /44       |
| Emergency Shelter/Transitional Housing Unsheltered homeless                                                                                                                            | <i>77/26</i><br>33 | 60/22<br>28 | <i>67/26</i><br>30 | <i>73/26</i><br>9 | 81/28<br>20 | <i>21/44</i><br>15 |
| Adults & children in families                                                                                                                                                          | 26                 | 22          | 26                 | 26                | 28          | 10                 |
| Children in families                                                                                                                                                                   | 17                 | 15          | 16                 | 17                | 19          | 6                  |
| Adults in families with children                                                                                                                                                       | 9                  | 7           | 10                 | 9                 | 9           | 4                  |
| Adults in households without children                                                                                                                                                  | 110                | 88          | 97                 | 82                | 101         | 70                 |
| Total adults                                                                                                                                                                           | 119                | 95          | 107                | 91                | 110         | 70                 |
| Unaccompanied youth (under 18)                                                                                                                                                         | 0                  | 0           | 0                  | 0                 | 0           | 0                  |
| Homeless veterans                                                                                                                                                                      | 10                 | 8           | 9                  | 13                | 12          | 7                  |
| Chronically homeless: person with a disability who has been homeless for 1+ years or on 4+ occasions in 3 years totaling 12+ months                                                    | 50                 | 29          | 28                 | 23                | 25          | 16                 |
| Adults with serious mental illness                                                                                                                                                     | 41                 | 39          | 32                 | 49                | 30          | 14                 |
| Adults with substance use disorder                                                                                                                                                     | 38                 | 43          | 30                 | 43                | 18          | 4                  |
| Adults with HIV/AIDS                                                                                                                                                                   | 0                  | 0           | 1                  | 5                 | 1           | 1                  |
| Victims of domestic violence                                                                                                                                                           | 6                  | 2           | 8                  | 14                | 11          | 11                 |
| Adults discharged from the following                                                                                                                                                   | places w           | ithin 30 de | ays of bec         | oming ho          | meless:     |                    |
| Criminal justice system (jails, prisons)                                                                                                                                               | 5                  | 4           | 4                  | 7                 | 9           | 2                  |
| Behavioral health system (MH hospitals or SA treatment)                                                                                                                                | 3                  | 0           | 8                  | 12                | 6           | 0                  |
| Health care system (hospitals)                                                                                                                                                         | 2                  | 5           | 7                  | 5                 | 5           | 2                  |