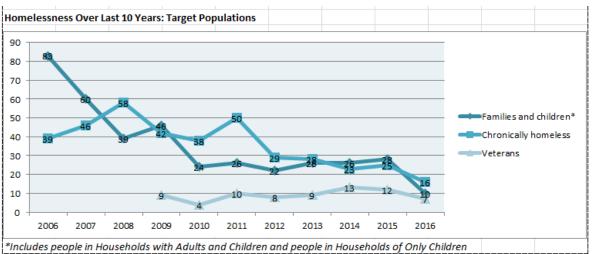

### **HOMELESS COUNT**

|                                                                                                                                                                                        | 2011               | 2012        | 2013               | 2014              | 2015        | 2016               |
|----------------------------------------------------------------------------------------------------------------------------------------------------------------------------------------|--------------------|-------------|--------------------|-------------------|-------------|--------------------|
| Total homeless: living in shelters, transitional housing, and places not meant for human habitation.  Does not include doubled up or staying in institutions (hospitals, jails, detox) | 136                | 110         | 123                | 108               | 129         | 80                 |
| Sheltered homeless                                                                                                                                                                     | 103                | 82          | 93                 | 99                | 109         | 65<br>31 /44       |
| Emergency Shelter/Transitional Housing Unsheltered homeless                                                                                                                            | <i>77/26</i><br>33 | 60/22<br>28 | <i>67/26</i><br>30 | <i>73/26</i><br>9 | 81/28<br>20 | <i>21/44</i><br>15 |
| Adults & children in families                                                                                                                                                          | 26                 | 22          | 26                 | 26                | 28          | 10                 |
| Children in families                                                                                                                                                                   | 17                 | 15          | 16                 | 17                | 19          | 6                  |
| Adults in families with children                                                                                                                                                       | 9                  | 7           | 10                 | 9                 | 9           | 4                  |
| Adults in households without children                                                                                                                                                  | 110                | 88          | 97                 | 82                | 101         | 70                 |
| Total adults                                                                                                                                                                           | 119                | 95          | 107                | 91                | 110         | 70                 |
| Unaccompanied youth (under 18)                                                                                                                                                         | 0                  | 0           | 0                  | 0                 | 0           | 0                  |
| Homeless veterans                                                                                                                                                                      | 10                 | 8           | 9                  | 13                | 12          | 7                  |
| Chronically homeless: person with a disability who has been homeless for 1+ years or on 4+ occasions in 3 years totaling 12+ months                                                    | 50                 | 29          | 28                 | 23                | 25          | 16                 |
| Adults with serious mental illness                                                                                                                                                     | 41                 | 39          | 32                 | 49                | 30          | 14                 |
| Adults with substance use disorder                                                                                                                                                     | 38                 | 43          | 30                 | 43                | 18          | 4                  |
| Adults with HIV/AIDS                                                                                                                                                                   | 0                  | 0           | 1                  | 5                 | 1           | 1                  |
| Victims of domestic violence                                                                                                                                                           | 6                  | 2           | 8                  | 14                | 11          | 11                 |
| Adults discharged from the following                                                                                                                                                   | places w           | ithin 30 de | ays of bec         | oming ho          | meless:     |                    |
| Criminal justice system (jails, prisons)                                                                                                                                               | 5                  | 4           | 4                  | 7                 | 9           | 2                  |
| Behavioral health system (MH hospitals or SA treatment)                                                                                                                                | 3                  | 0           | 8                  | 12                | 6           | 0                  |
| Health care system (hospitals)                                                                                                                                                         | 2                  | 5           | 7                  | 5                 | 5           | 2                  |