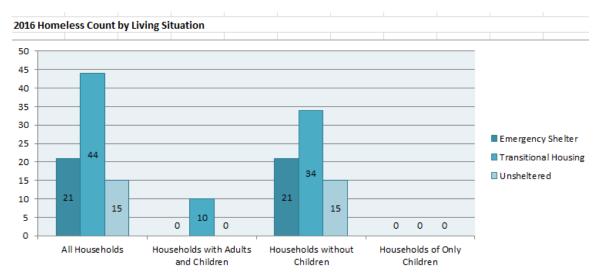

### **HOMELESS COUNT**

|                                                                                                                                                                                        | 2011               | 2012        | 2013               | 2014              | 2015        | 2016               |
|----------------------------------------------------------------------------------------------------------------------------------------------------------------------------------------|--------------------|-------------|--------------------|-------------------|-------------|--------------------|
| Total homeless: living in shelters, transitional housing, and places not meant for human habitation.  Does not include doubled up or staying in institutions (hospitals, jails, detox) | 136                | 110         | 123                | 108               | 129         | 80                 |
| Sheltered homeless                                                                                                                                                                     | 103                | 82          | 93                 | 99                | 109         | 65<br>31 /44       |
| Emergency Shelter/Transitional Housing Unsheltered homeless                                                                                                                            | <i>77/26</i><br>33 | 60/22<br>28 | <i>67/26</i><br>30 | <i>73/26</i><br>9 | 81/28<br>20 | <i>21/44</i><br>15 |
| Adults & children in families                                                                                                                                                          | 26                 | 22          | 26                 | 26                | 28          | 10                 |
| Children in families                                                                                                                                                                   | 17                 | 15          | 16                 | 17                | 19          | 6                  |
| Adults in families with children                                                                                                                                                       | 9                  | 7           | 10                 | 9                 | 9           | 4                  |
| Adults in households without children                                                                                                                                                  | 110                | 88          | 97                 | 82                | 101         | 70                 |
| Total adults                                                                                                                                                                           | 119                | 95          | 107                | 91                | 110         | 70                 |
| Unaccompanied youth (under 18)                                                                                                                                                         | 0                  | 0           | 0                  | 0                 | 0           | 0                  |
| Homeless veterans                                                                                                                                                                      | 10                 | 8           | 9                  | 13                | 12          | 7                  |
| Chronically homeless: person with a disability who has been homeless for 1+ years or on 4+ occasions in 3 years totaling 12+ months                                                    | 50                 | 29          | 28                 | 23                | 25          | 16                 |
| Adults with serious mental illness                                                                                                                                                     | 41                 | 39          | 32                 | 49                | 30          | 14                 |
| Adults with substance use disorder                                                                                                                                                     | 38                 | 43          | 30                 | 43                | 18          | 4                  |
| Adults with HIV/AIDS                                                                                                                                                                   | 0                  | 0           | 1                  | 5                 | 1           | 1                  |
| Victims of domestic violence                                                                                                                                                           | 6                  | 2           | 8                  | 14                | 11          | 11                 |
| Adults discharged from the following                                                                                                                                                   | places w           | ithin 30 de | ays of bec         | oming ho          | meless:     |                    |
| Criminal justice system (jails, prisons)                                                                                                                                               | 5                  | 4           | 4                  | 7                 | 9           | 2                  |
| Behavioral health system (MH hospitals or SA treatment)                                                                                                                                | 3                  | 0           | 8                  | 12                | 6           | 0                  |
| Health care system (hospitals)                                                                                                                                                         | 2                  | 5           | 7                  | 5                 | 5           | 2                  |